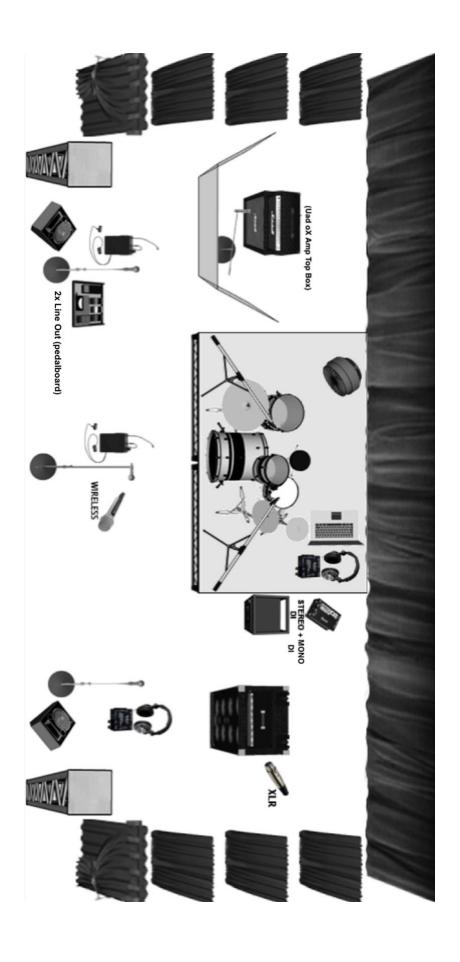

THIRD PLACE - <u>Technical requirements</u>
For questions, please contact: <u>info@thirdplacemusic.com</u>, +1 (450) 803-8710
\* The band will provide his own backline and in-Ear wireless systems.\*

| lu aturus auta        | , , , , , , , , , , , , , , , , , , ,                                                                                 | De avisa de carte                                                                                                                                                                               | ,                                   |          |
|-----------------------|-----------------------------------------------------------------------------------------------------------------------|-------------------------------------------------------------------------------------------------------------------------------------------------------------------------------------------------|-------------------------------------|----------|
| Instruments           | Inputs                                                                                                                | Requirements                                                                                                                                                                                    | Monitoring + Backing tracks         | Musician |
| Drums                 | 1 Kick in mic 2 Kick out mic 3 Snare top mic 4 Snare bot mic 5 Hi-hat mic 6 Tom mic 7 Floor mic 8 OH L mic 9 OH R mic | (Beta 91 or equivalent) (B52 or equivalent) (M80 or equivalent) (e604 or equivalent) (Beyer 51 or equivalent) (e604 or equivalent) (e604 or equivalent) (451 or equivalent) (451 or equivalent) | In-Ear * Wired (running the laptop) | Mat      |
| Back Vocals           | 13 Vocal mic                                                                                                          | (Shure Sm58 or equivalent)                                                                                                                                                                      |                                     |          |
| Lead Vocal            | 10 Wireless vocal r                                                                                                   | nic (Provided by TP)                                                                                                                                                                            | In-Ear * Wireless Wedge             | Nick     |
| Guitar<br>Back Vocals | 14 Line out L<br>15 Line out R<br>11 Vocal mic                                                                        | (at the pedalboard)<br>(at the pedalboard)<br>(Telefunken M80 Provided)                                                                                                                         | In-Ear * Wireless Wedge             | Frank    |
| Bass Back Vocals      | 16 D.I.<br>12 Vocal mic                                                                                               | (Shure Sm58 or equivalent)                                                                                                                                                                      | In-Ear * Wireless Wedge             | Fred     |
| Backing Tracks        |                                                                                                                       | (                                                                                                                                                                                               | Laptop                              |          |
| Click                 | 19 D.I. mono                                                                                                          |                                                                                                                                                                                                 |                                     |          |